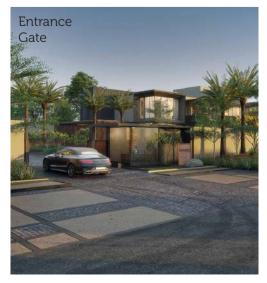

### Landmark Development:

- World Class Infrastrcuture & Connectivity (ICT Enabled)
- Central spine express way (250 Meter Ahmedabad to Dholera SIR) and metro rail to link the SIR with Megacities.
- Dholera International (Cargo Cum Passenger) Airport-1426 hactors of land selected at Village Navagam Tal. Dholera, Dis. Ahmedabad for the Airport. Airports Authority of India (AAI) has prepared the Feasibility Report. All necessary permission has already obtained by PWC (price waterhouse coopers)
- Connectivity: Sea, Air, Rail & 250 Meter Express Highway