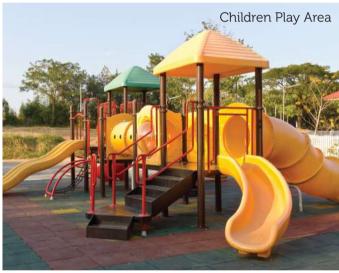

& D102    | 139.98                      |
| 218 & 228  | D103 & D113    | 119.06                      |
| 229        | D114           | 163.82                      |
| 230        | D115           | 155.99                      |
| 231 to 241 | D116 to D126   | 119.06                      |
| 242 & 243  | D127 & D128    | 139.98                      |
| 244 to 254 | D129 to D139   | 119.06                      |
| 255        | D140           | 143.42                      |
| 256        | D141           | 135.26                      |
| 257 to 267 | D142 to D152   | 119.06                      |
| 268 & 269  | D153 & D154    | 139.98                      |
| 270 to 280 | D155 to D165   | 119.06                      |
| 281        | D166           | 122.48                      |





































## **DMIC (Delhi Mumbai Industrial Corridor) DMIC Connecting to Dholera SIR**

#### Awarded by IGBC



To Delhi

(**NH8**)

PLATINUM rating for green city by IGBC: Dholera, India's largest Greenfield city, planned with self-sustaining ecosystem. According to IGBC, Dholera is the largest single project registered with IGBC and accorded "Platinum" Certification which stands for Global Leadership in Green Cities.

/adod

Ahmedabad

...

п 11 = =

n= =

.... = = =

11 H

-11

Dahej

Dholera

Rajkot

To Mumbai (NH8)

Sura

Hazira

Pipava

Sea Connectivity

International

•

-Domestic &

Kandla

Mundra



9

## Connectivity









### ADDRESS:

A-1009, Titanium Heights Opp. Vodafone House, Corporate Road, Makarba, Ahmedabad - 380015

### MOBILE:

+91 91065 28250 +91 902