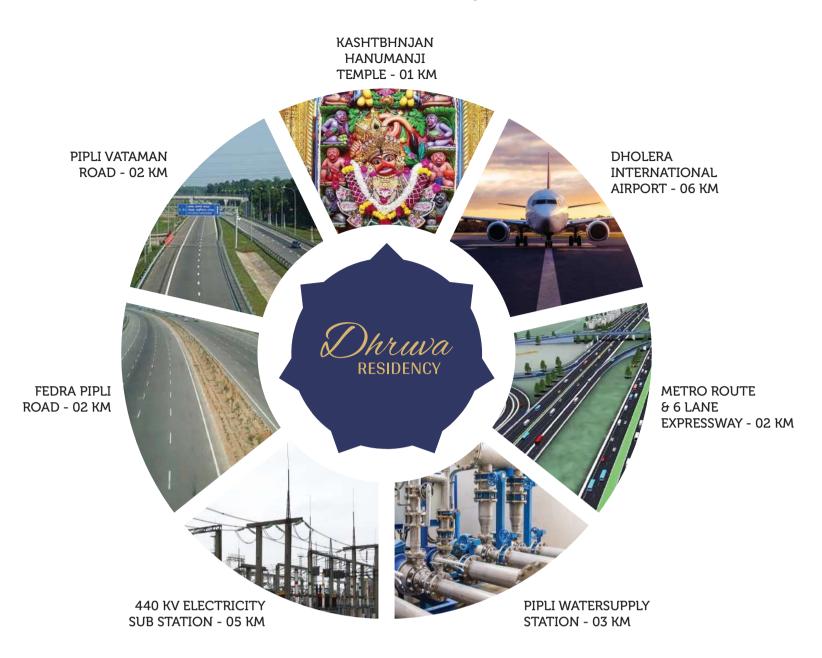

### Landmark Development:

- World Class Infrastrcuture & Connectivity (ICT Enabled)
- Central spine express way (250 Meter Ahmedabad to Dholera SIR) and metro rail to link the SIR with Megacities.
- Dholera International (Cargo Cum Passenger) Airport-1426 hactors of land selected at Village Navagam Tal. Dholera, Dis. Ahmedabad for the Airport. Airports Authority of India (AAI) has prepared the Feasibility Report. All necessary permission has already obtained by PWC (price waterhouse coopers)
- Connectivity: Sea, Air, Rail & 250 Meter Express Highway