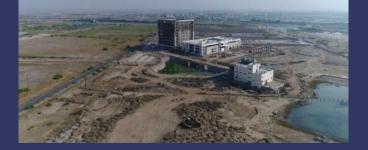

Dholera's Immediate city development area of approximately 5,600 acres is expected to be operational by 2019. It is envisaged to be world-class destination with excellent infrastructure. It will also have its own self-sustaining eco-system, while industry will be the main economic driver.

The city will provide opportunities for the setting up of manufacturing units. While also aiming to provide an environment to Work.Live.Learn and Play. Dholera SIR will be a role model for future cities in India.