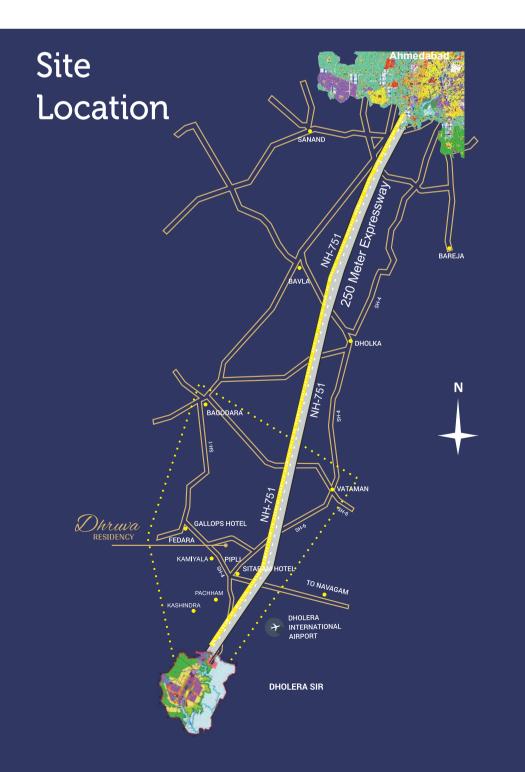

### Landmark Development:

- World Class Infrastrcuture & Connectivity (ICT Enabled)
- Central spine express way (250 Meter Ahmedabad to Dholera SIR) and metro rail to link the SIR with Megacities.
- Dholera International (Cargo Cum Passenger) Airport-1426 hactors of land selected at Village Navagam Tal. Dholera, Dis. Ahmedabad for the Airport. Airports Authority of India (AAI) has prepared the Feasibility Report. All necessary permission has already obtained by PWC (price waterhouse coopers)
- Connectivity: Sea, Air, Rail & 250 Meter Express Highway

Dahej

Dholera

Rajkot

To Mumbai (NH8)

Sura

Hazira

Pipava

Sea Connectivity