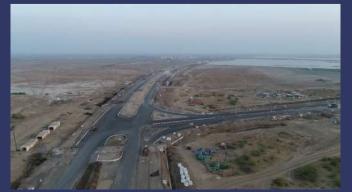

Dholera's Immediate city development area of approximately 5,600 acres is expected to be operational by 2019. It is envisaged to be world-class destination with excellent infrastructure. It will also have its own self-sustaining eco-system, while industry will be the main economic driver.

### Landmark Development:

- World Class Infrastrcuture & Connectivity (ICT Enabled)
- Central spine express way (250 Meter Ahmedabad to Dholera SIR) and metro rail to link the SIR with Megacities.
- Dholera International (Cargo Cum Passenger) Airport-1426 hactors of land selected at Village Navagam Tal. Dholera, Dis. Ahmedabad for the Airport. Airports Authority of India (AAI) has prepared the Feasibility Report. All necessary permission has already obtained by PWC (price waterhouse coopers)
- Connectivity: Sea, Air, Rail & 250 Meter Express Highway