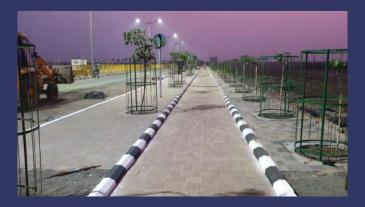

Dholera's Immediate city development area of approximately 5,600 acres is expected to be operational by 2019. It is envisaged to be world-class destination with excellent infrastructure. It will also have its own self-sustaining eco-system, while industry will be the main economic driver.

The city will provide opportunities for the setting up of manufacturing units. While also aiming to provide an environment to Work.Live.Learn and Play. Dholera SIR will be a role model for future cities in India.