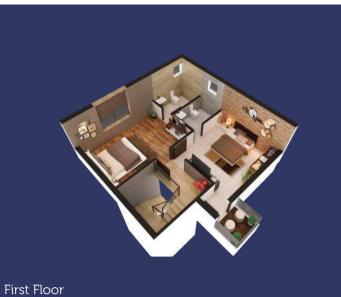

## **Current Development Of Dholera Sir**

| PLOT NO  | SUB PLOT<br>NO | BUILT UP AREA<br>(SQ. YARD) |
|----------|----------------|-----------------------------|
| 1        | A1             | 291.90                      |
| 2 & 3    | A2 & A3        | 325.94                      |
| 4        | A4             | 317.10                      |
| 5        | A5             | 295.94                      |
| 6        | A6             | 235.74                      |
| 7        | Α7             | 234.47                      |
| 8        | A8             | 234.58                      |
| 9        | A9             | 234.43                      |
| 10       | A10            | 234.00                      |
| 11       | A11            | 300.87                      |
| 12       | A12            | 238.10                      |
| 13       | A13            | 234.55                      |
| 14       | A14            | 255.98                      |
| 15       | A15            | 252.28                      |
| 16       | A16            | 248.58                      |
| 17       | A17            | 244.88                      |
| 18       | A18            | 232.35                      |
| 19       | A19            | 237.49                      |
| 20       | A20            | 233.79                      |
| 21       | A21            | 230.09                      |
| 22       | A22            | 246.73                      |
| 23       | B1             | 174.00                      |
| 24 to 30 | B2 to B8       | 178.59                      |
| 31       | B9             | 174.00                      |
| 32       | B10            | 190.05                      |
| 33 to 39 | B11 to B17     | 178.31                      |
| 40 & 41  | B18 & B19      | 190.05                      |
| 42 to 48 | B20 to B26     | 178.31                      |
| 49       | B27            | 190.05                      |
| 50       | B28            | 223.76                      |
| 51 to 57 | B29 to B35     | 176.38                      |
| 58 & 59  | B36 & B37      | 223.76                      |
| 60 to 66 | B38 to B44     | 176.38                      |
| 67       | B45            | 223.76                      |
| 68       | C1             | 221.60                      |
| 69 to 76 | C2 to C9       | 148.14                      |
| 77       | C10            | 221.60                      |
| 78       | C11            | 214.74                      |
| 79 to 85 | C12 to C18     | 148.14                      |
| 86       | C19            | 251.35                      |