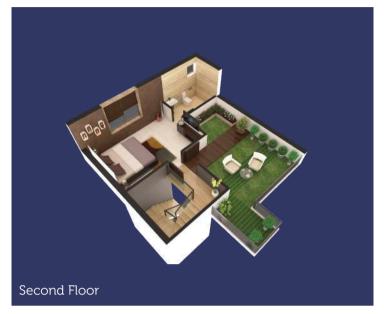

## **Current Development Of Dholera Sir**

| PLOT NO  | SUB PLOT<br>NO | BUILT UP AREA<br>(SQ. YARD) |
|----------|----------------|-----------------------------|
| 1        | A1             | 291.90                      |
| 2 & 3    | A2 & A3        | 325.94                      |
| 4        | A4             | 317.10                      |
| 5        | A5             | 295.94                      |
| 6        | A6             | 235.74                      |
| 7        | Α7             | 234.47                      |
| 8        | A8             | 234.58                      |
| 9        | A9             | 234.43                      |
| 10       | A10            | 234.00                      |
| 11       | A11            | 300.87                      |
| 12       | A12            | 238.10                      |
| 13       | A13            | 234.55                      |
| 14       | A14            | 255.98                      |
| 15       | A15            | 252.28                      |
| 16       | A16            | 248.58                      |
| 17       | A17            | 244.88                      |
| 18       | A18            | 232.35                      |
| 19       | A19            | 237.49                      |
| 20       | A20            | 233.79                      |
| 21       | A21            | 230.09                      |
| 22       | A22            | 246.73                      |
| 23       | B1             | 174.00                      |
| 24 to 30 | B2 to B8       | 178.59                      |
| 31       | B9             | 174.00                      |
| 32       | B10            | 190.05                      |
| 33 to 39 | B11 to B17     | 178.31                      |
| 40 & 41  | B18 & B19      | 190.05                      |
| 42 to 48 | B20 to B26     | 178.31                      |
| 49       | B27            | 190.05                      |
| 50       | B28            | 223.76                      |
| 51 to 57 | B29 to B35     | 176.38                      |
| 58 & 59  | B36 & B37      | 223.76                      |
| 60 to 66 | B38 to B44     | 176.38                      |
| 67       | B45            | 223.76                      |
| 68       | C1             | 221.60                      |
| 69 to 76 | C2 to C9       | 148.14                      |
| 77       | C10            | 221.60                      |
| 78       | C11            | 214.74                      |
| 79 to 85 | C12 to C18     | 148.14                      |
| 86       | C19            | 251.35                      |