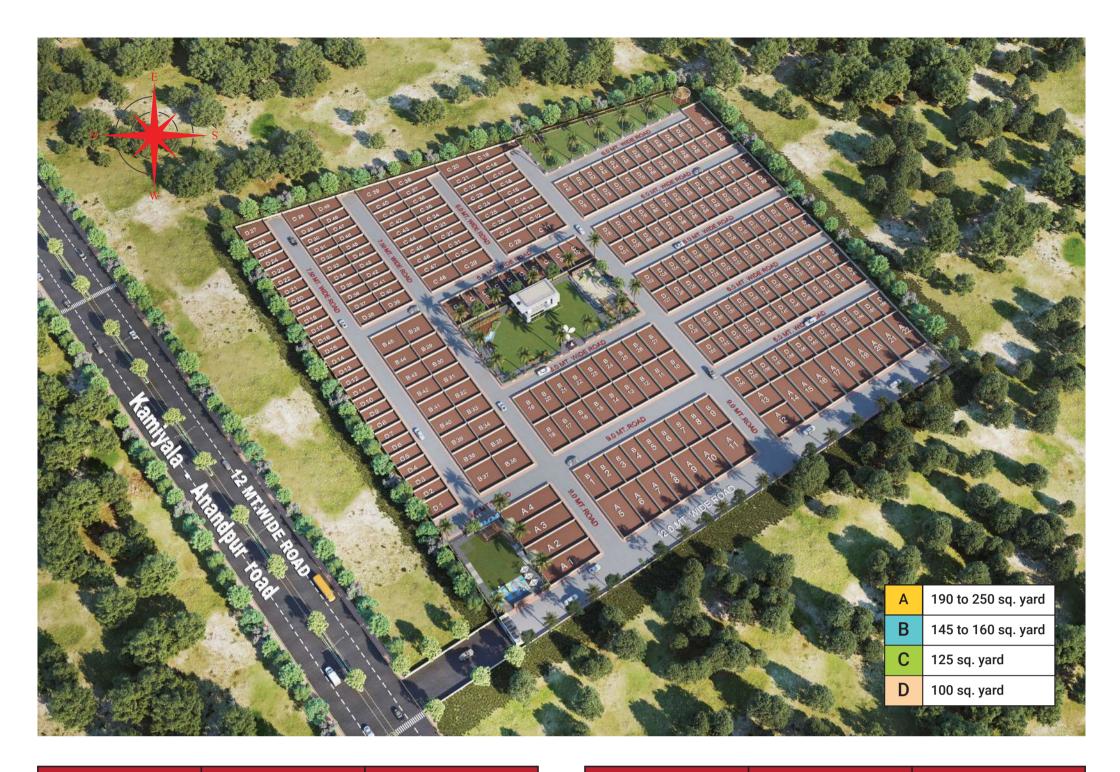

## **Current Development Of Dholera Sir**

| PLOT NO  | SUB PLOT<br>NO | BUILT UP AREA<br>(SQ. YARD) |
|----------|----------------|-----------------------------|
| 1        | A1             | 291.90                      |
| 2 & 3    | A2 & A3        | 325.94                      |
| 4        | A4             | 317.10                      |
| 5        | A5             | 295.94                      |
| 6        | A6             | 235.74                      |
| 7        | Α7             | 234.47                      |
| 8        | A8             | 234.58                      |
| 9        | A9             | 234.43                      |
| 10       | A10            | 234.00                      |
| 11       | A11            | 300.87                      |
| 12       | A12            | 238.10                      |
| 13       | A13            | 234.55                      |
| 14       | A14            | 255.98                      |
| 15       | A15            | 252.28                      |
| 16       | A16            | 248.58                      |
| 17       | A17            | 244.88                      |
| 18       | A18            | 232.35                      |
| 19       | A19            | 237.49                      |
| 20       | A20            | 233.79                      |
| 21       | A21            | 230.09                      |
| 22       | A22            | 246.73                      |
| 23       | B1             | 174.00                      |
| 24 to 30 | B2 to B8       | 178.59                      |
| 31       | B9             | 174.00                      |
| 32       | B10            | 190.05                      |
| 33 to 39 | B11 to B17     | 178.31                      |
| 40 & 41  | B18 & B19      | 190.05                      |
| 42 to 48 | B20 to B26     | 178.31                      |
| 49       | B27            | 190.05                      |
| 50       | B28            | 223.76                      |
| 51 to 57 | B29 to B35     | 176.38                      |
| 58 & 59  | B36 & B37      | 223.76                      |
| 60 to 66 | B38 to B44     | 176.38                      |
| 67       | B45            | 223.76                      |
| 68       | C1             | 221.60                      |
| 69 to 76 | C2 to C9       | 148.14                      |
| 77       | C10            | 221.60                      |
| 78       | C11            | 214.74                      |
| 79 to 85 | C12 to C18     | 148.14                      |
| 86       | C19            | 251.35                      |

| PLOT NO    | SUB PLOT<br>NO | BUILT UP AREA<br>(SQ. YARD) |
|------------|----------------|-----------------------------|
| 87         | C20            | 238.67                      |
| 88 to 94   | C21 to C27     | 148.14                      |
| 95 & 96    | C28 & C29      | 214.74                      |
| 97 to 104  | C30 to C37     | 148.14                      |
| 105        | C38            | 237.35                      |
| 106        | C39            | 238.12                      |
| 107 to 114 | C40 to C47     | 148.14                      |
| 115        | C48            | 214.74                      |
| 116        | D1             | 156.52                      |
| 117 to 141 | D2 to D26      | 119.06                      |
| 142        | D27            | 189.72                      |
| 143        | D28            | 213.09                      |
| 144 to 152 | D29 to D37     | 119.06                      |
| 153 & 154  | D38 to D39     | 139.98                      |
| 155 to 163 | D40 to D48     | 119.06                      |
| 164        | D49            | 173.96                      |
| 165        | D50            | 139.98                      |
| 166 to 176 | D51 to D61     | 119.06                      |
| 177        | D62            | 323.06                      |
| 178        | D63            | 197.66                      |
| 179 to 189 | D64 to D74     | 119.06                      |
| 190 & 191  | D75 & D76      | 139.98                      |
| 192 to 202 | D77 to D87     | 119.06                      |
| 203        | D88            | 184.87                      |
| 204        | D89            | 176.71                      |
| 205 to 215 | D90 to D100    | 119.06                      |
| 216 & 217  | D101 & D102    | 139.98                      |
| 218 & 228  | D103 & D113    | 119.06                      |
| 229        | D114           | 163.82                      |
| 230        | D115           | 155.99                      |
| 231 to 241 | D116 to D126   | 119.06                      |
| 242 & 243  | D127 & D128    | 139.98                      |
| 244 to 254 | D129 to D139   | 119.06                      |
| 255        | D140           | 143.42                      |
| 256        | D141           | 135.26                      |
| 257 to 267 | D142 to D152   | 119.06                      |
| 268 & 269  | D153 & D154    | 139.98                      |
| 270 to 280 | D155 to D165   | 119.06                      |
| 281        | D166           | 122.48                      |